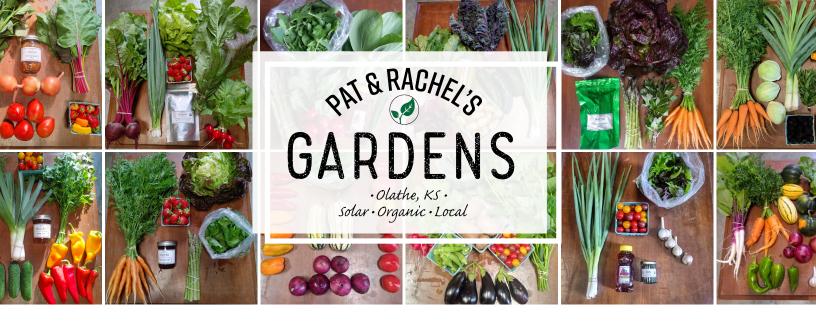

### How much do subscribers get each week?

Example of a Spring Share:

1 lb asparagus, bag of arugula,
bunch of radishes, bunch of beets,
bunch of fresh herbs, bag of spinach

Example of a Summer Share:

2 lb of cucumbers, 2 lbs. of onions, 1
pt. of cherry tomatoes, jar of jam, 1
lb of green beans

### What is the cost?

 \$25 per week for a share picked up at the farm or Overland Park or the Brookside Farmers' Market.

**5% discount** for two sessions if bought together at the beginning of the season

### How do we get our produce?

Customers can pick up the produce at the farm (28485 W 119th St. Olathe, KS 66061) or at one of our Farmers' Markets (Overland Park or the Brookside) on Saturdays.